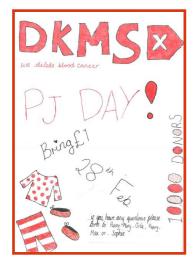

### Pupil Fundraising.

I would like to say how proud I am of our children and their enthusiasm and commitment towards raising money for charities which inspire them.

After half term we have another group of children who wish to raise money for DKMS, which I know is a charity close to our hearts. This time the children are planning a pyjama day so that all children who wish can come to school in their pyjamas for a small donation. Pyjama Day will take place on **Friday 28th February 2020.** Please come to school dressed in your pyjama for day (or similar comfy clothing). Children may wear their slippers in school if they wish, though alternate suitable footwear must be brought for outside play. Please bring a £1 donation for DKMS.