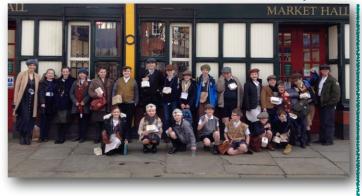

### On Wednesday, Year 6 visited Stockport

Air Raid Shelter as part of their history topic. Dressed as evacuees from WW2 (photographed below), the children explored the underground air raid shelter in Stockport and lived life as an evacuee for the day. It was as always a fantastic trip to explore and experience living history.